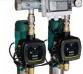

## PRESET FOR OPERATION IN SETS

Active Driver Plus is ready for operation in pressurisation set. Each pump will require an Active Driver Plus, which will control it to ensure minimisation of electricity consumptions.