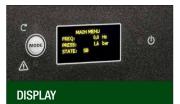

#### **INVERTER**

Active Driver Plus ensures that the pump uses the minimum necessary power to meet the pumping needs, avoiding unwanted waste and bringing significant energy savings.

Extremely clear Oled Display.

The intuitive interface provides access to all the information, giving the possibility of customising the main settings based on the specific application.