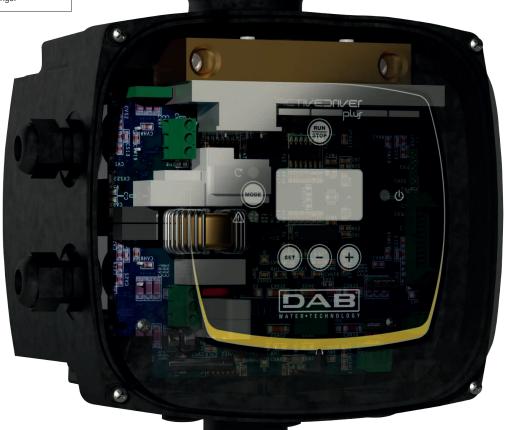

# **INTEGRATED TECHNOLOGY**

#### **INVERTER**

Active Driver Plus ensures that the pump uses the minimum necessary power to meet the pumping needs, avoiding unwanted waste and bringing significant energy savings.

Extremely clear Oled Display.

## FLOW AND PRESSURE SENSORS

Integrated electronic pressure transducer and flow sensor. Active Driver Plus does not require external sensors.

#### **NON-RETURN VALVE**

Easily removable for maintenance.