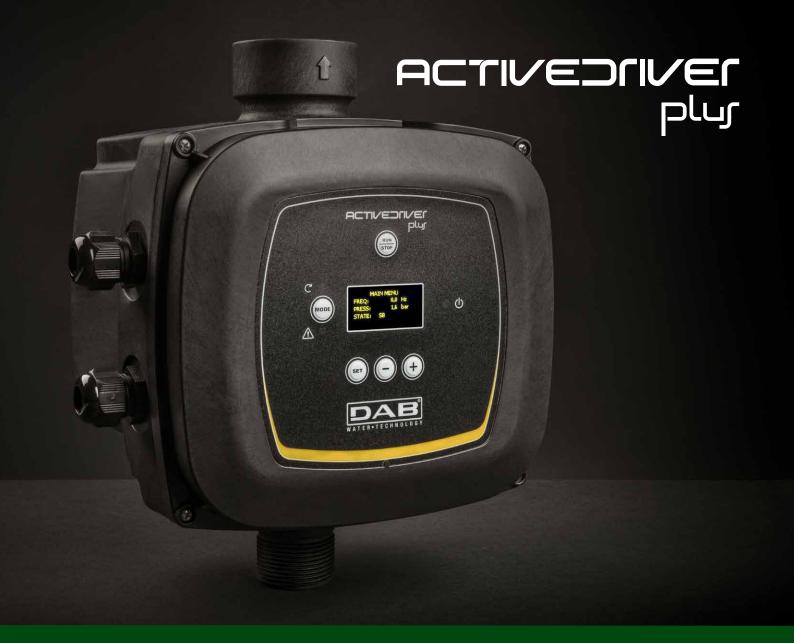

# ACTIVEDIIVE

DAB PUMPS is glad to introduce the new family of **Active Driver Plus** inverters, development of the Active Driver range. This product family takes advantage of all the vast experience of DAB in electronics.

Active Driver Plus inverters are used for the control of hydraulic pumps. Their obvious fields of application are domestic and industrial constant pressure pumping systems.

Extremely innovative thanks to the dual processor technology and the compact sizes, Active Driver Plus inverters are also very quick to install, thanks to the easy to follow wizards.

#### **INVERTER**

Active Driver Plus ensures that the pump uses the minimum necessary power to meet the pumping needs, avoiding unwanted waste and bringing significant energy savings.

Extremely clear Oled Display.

The intuitive interface provides access to all the information, giving the possibility of customising the main settings based on the specific application.